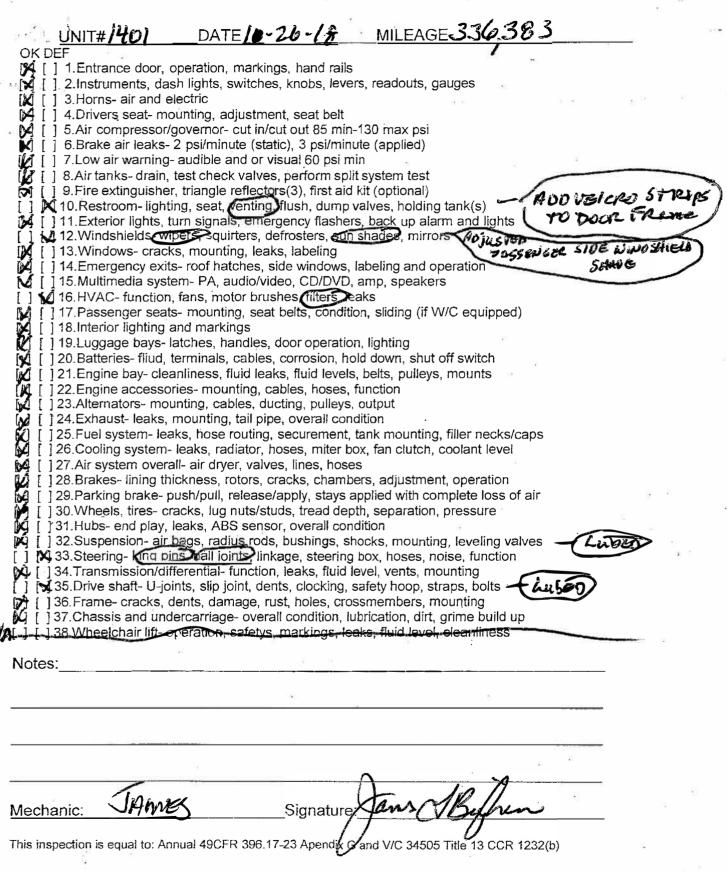

|                                               |                                       |
| REPACED 1                               | FWORK<br>1 & RH TAG FIRES<br>BRAILE PAOS LH & | WITH KUN OUTS<br>RH MAL ALLES         |
| WALL NEW ONES                           |                                               |                                       |
|                                         | 1                                             |                                       |
| -                                       |                                               |                                       |
| OTAL WORK HOURS:                        | MECHANIC'S SIGNATUR                           | nd Byhan                              |

10.0

the state of the state

-10

i



1:

| UNIT #: 1401 DATE: 10-26-1           | B MILEAGE: 550 003     | MECHANIC: NAMES                       |
|--------------------------------------|------------------------|---------------------------------------|
| ITEN                                 | MS REPAIRED OR REPLAC  | <u>ED</u>                             |
| TIRES                                | TIRE PRESURES          | BRAKE PADS                            |
| Left front [] Right front []         | Left front Right front | Left front [] Right front             |
| Left O/drive [] Right O/drive []     | Left O/dr Right O/dr   | Left O/dr [] Right O/dr [             |
| Left I/drive [] Right I/drive []     | Left I/drRight I/dr    | Left I/dr [] Right I/dr [             |
| Left tag [] Right tag [] Windshields | Left tag Ri