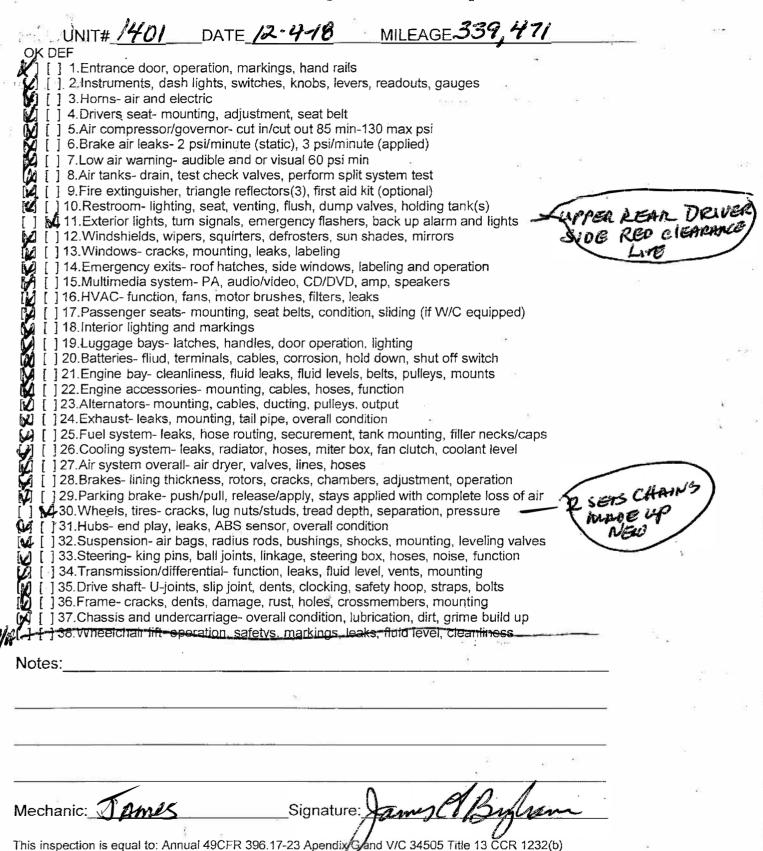

>RENÉACED LIT EXA  | DF WORK<br>11 A/C FINERS<br>OR FRAN BELL W CT.<br>ENSIONER PULLEY BE<br>14 FRANT SHOCK E | H NEW ONE<br>CARINGCU (TEB NEW)<br>BUSHINGS WOTH NEW) |
| 3:<br>4:<br>5:<br>6:<br>LIST REPAIRS AND DISCRIPTION O<br>CLEANED AN<br>CLEANED AN<br>REPLACED RADIAN<br>REPLACED RADIAN<br>REPLACED ALT EXA<br>RENÉACED LIT EXA  | DF WORK<br>11 A/C FINERS<br>OR FRAN BELL W CT.<br>ENSIONER PULLEY BE<br>14 FRANT SHOCK E | H NEW ONE<br>CARINGCU (TEB NEW)<br>BUSHINGS WOTH NEW) |
| 3:<br>4:<br>5:<br>6:<br>LIST REPAIRS AND DISCRIPTION O<br>CLEANED AN<br>CLEANED AN<br>REPLACED RADIAN<br>REPLACED RADIAN<br>REPLACED ALT EXA<br>RENÉACED LIT EXA  | DF WORK<br>11 A/C FINERS<br>OR FRAN BELL W CT.<br>ENSIONER PULLEY BE<br>14 FRANT SHOCK E | H NEW ONE<br>CARINGCU (TEB NEW)<br>BUSHINGS WOTH NEW) |

. .



| VEHICLE                           | REPAIR & SERVIC        | EFORM                                  |
|-----------------------------------|------------------------|----------------------------------------|
| UNIT #: 1401 DATE: 12-9-18        | MILEAGE: 339, 471      | MECHANIC: JAMES                        |
|                                   | IS REPAIRED OR REPLAC  |                                        |
| TIRES                             | TIRE PRESURES          | BRAKE PADS                             |
| Left front [] Right front []      | Left front Right front | Left front [] Right front []           |
| Left O/drive [] Right O/drive []  | Left O/drRight O/dr    | Left O/dr [] Right O/dr []             |
| Left I/drive [] Right I/drive []  | Left I/dr Right I/dr   | Left I/